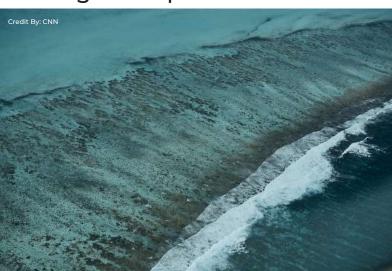

### Climate Change and Coral Bleaching:

The persistent problem of coral bleaching, made worse by climate change, affects the Belize Barrier Reef.
Increasing water temperatures stress coral, causing bleaching events that, in extreme cases, might cause marine animals to lose vital habitat.

### Overfishing and Sustainable Practices:

The fragile equilibrium of the reef environment is threatened by overfishing. Belize has implemented policies like fishing quotas and protected zones to prevent overfishing, highlighting the significance of sustainable practices for the reef's long-term health.