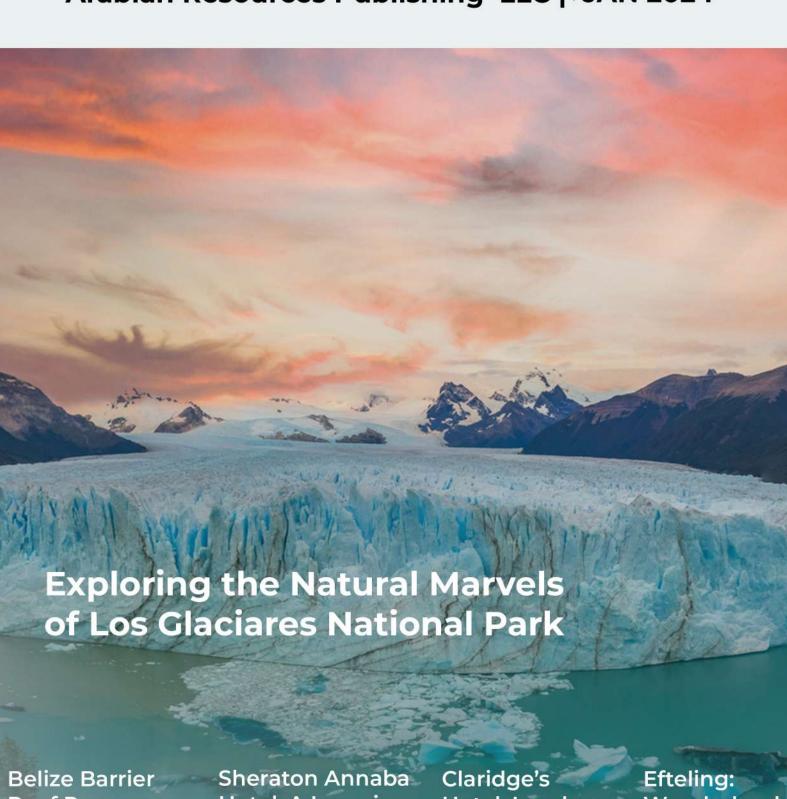

### Designing

Mr. Ubaid Ullah Mr. Sami Uddin Khan

Tucked away in Argentina's southern regions, Los Glaciares National Park is a captivating example of the unadulterated splendour and variety of the continent's topography. This UNESCO World Heritage Site, which was founded in 1937 and covers an area of more than 7,200 square miles, is well-known for its enormous

National Park

glaciers, immaculate lakes, and distinctive ecosystems that appeal to both nature lovers and adventure seekers.

### Perito Moreno Glacier: A Glacial Wonder