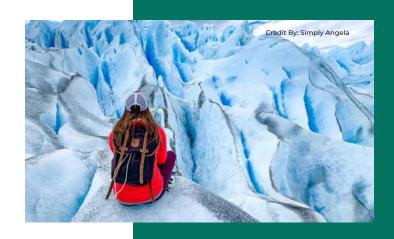

### Ice Trekking on Perito Moreno:

The famous Perito Moreno Glacier is one of the park's primary draws. Those with an adventurous spirit can go on exhilarating ice trekking excursions, A close-up look at this enormous ice behemoth is provided via guided tours, which also guarantee safety and offer insights into the glacier's genesis and history.