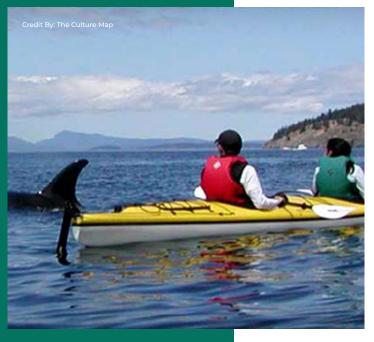

### Kayaking Adventures:

Guiding kayak tours are

available for anyone with an adventurous desire to explore the glacier-blue waters of Lago Argentino. A unique viewpoint on the park's aquatic treasures may be had by kayaking among icebergs, and safety precautions and gear guarantee a safe and enjoyable experience.