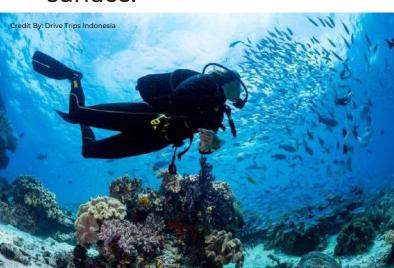

# IV. Recreational Opportunities: Exploring the Underwater Wonderland

#### **Snorkelling Adventures:**

Snorkelling is an approachable method to explore the Belize Barrier Reef for people looking for an immersive experience without going too deep. Excellent visibility due to crystal-clear waters enables snorkelers to take in vivid coral formations and varied marine life beneath the surface.

Diving into the Depths:

Divers can explore the depths of the Belize Barrier Reef, lured in by the attraction of the well-known Blue Hole in Lighthouse Reef Atoll. Diving in this underwater paradise provides one-of-a-kind experiences with the underwater world, with everything from coral-covered vertical walls to underwater tunnels.