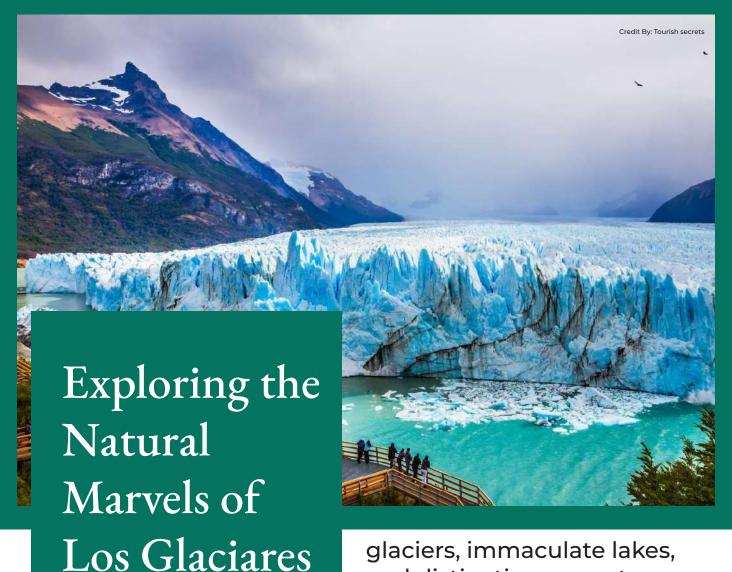

### Designing

Mr. Ubaid Ullah Mr. Sami Uddin Khan

Tucked away in Argentina's southern regions, Los Glaciares National Park is a captivating example of the unadulterated splendour and variety of the continent's topography. This UNESCO World Heritage Site, which was founded in 1937 and covers an area of more than 7,200 square miles, is well-known for its enormous

National Park

glaciers, immaculate lakes, and distinctive ecosystems that appeal to both nature lovers and adventure seekers.

### Perito Moreno Glacier: A Glacial Wonder