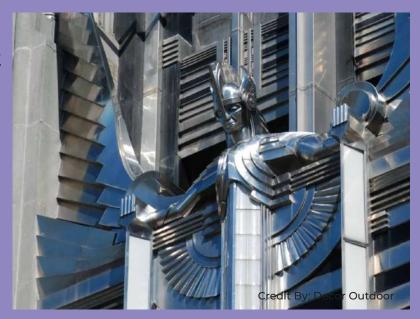

#### **Art Deco Opulence:**

Claridge's features an Art Deco design that combines traditional and modern components. The foyer has a classic beauty with its crystal chandeliers and marble flooring. The Hotel's carefully thought-out interior design

demonstrates its dedication to preserving its historic charm while embracing contemporary amenities.