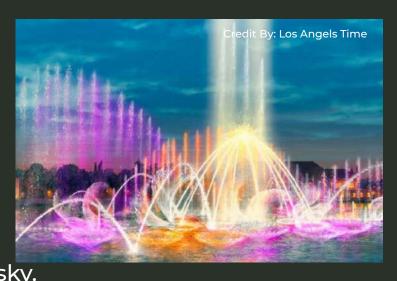

### Aquanura: The Magic of Water and Light:

A spectacular aquatic display with fountains, lighting, and music can be found at Aquanura, a magnificent water show at Efteling. The coordinated display of Aquanura, the largest water show in Europe, enthrals audiences as it dances over the night sky.