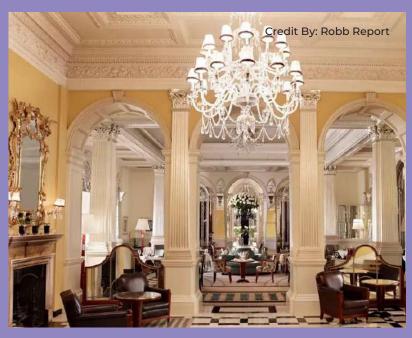

#### **Art Deco Opulence:**

Claridge's features an Art Deco design that combines traditional and modern components. The foyer has a classic beauty with its crystal chandeliers and marble flooring. The Hotel's carefully thought-out interior design

demonstrates its dedication to preserving its historic charm while embracing contemporary amenities.

a sophisticated experience. This very British custom is situated in the refined ambience of the Foyer and reading Room.