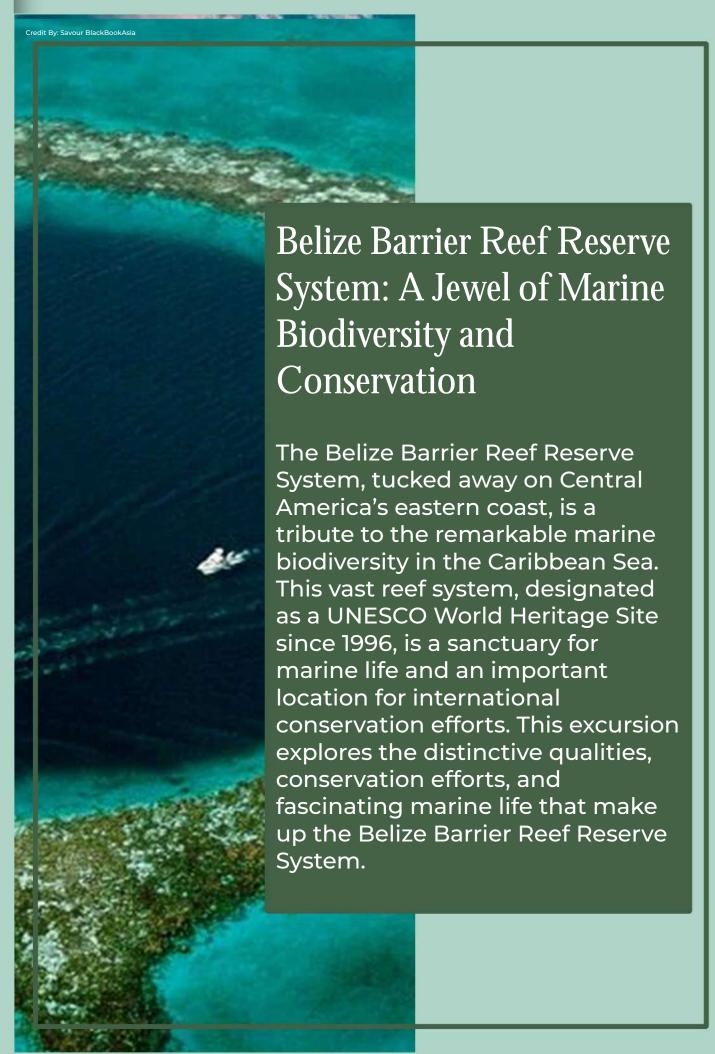

### Western Hemisphere's Greatest Barrier Reef:

The largest barrier reef in the Western Hemisphere is the Barrier Reef Reserve System, which stretches over 190 miles along Belize's coast. The system, which consists of cayes, mangrove forests, and coral reefs, is a patchwork of various habitats that all work together to support the system's biological importance.

#### **Distinctive Coral Atolls:**

The existence of three coral atolls—Turneffe Atoll, Glover's Reef Atoll, and Lighthouse Reef Atoll—is one of the system's most notable characteristics. These atolls are distinctive ecosystems home to a staggering variety of marine life