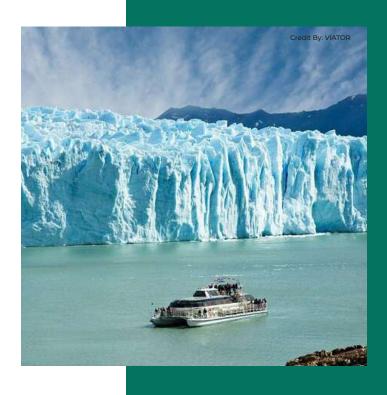

### Sailing the Rico Arm:

A different viewpoint is available for those who choose to sail around the Rico Arm to see the glacier's majesty up close. Unmatched views of calving events—where enormous chunks of ice break away and smash into the lake—can be had from these boat cruises. It's an incredible and humble scene.