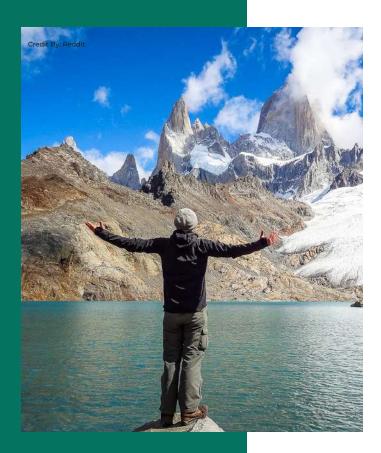

### Fitz Roy and Cerro Torre: Towering Peaks of Majesty

### Hiking Trails and Mountaineering:

Hikers and mountaineers from all over the world are drawn to the commanding peaks of Fitz Roy and Cerro Torre. Visitors can experience the untamed beauty of Patagonia by going on strenuous excursions or even trying climbing, as there are well-marked trails that lead to these magnificent summits.

### Adventures in Rock Climbing:

World-class rock climbing routes on the granite spires of Fitz Roy and Cerro Torre are available in the park for the more daring. Set against the backdrop of stunning surroundings, an exhilarating yet safe climbing experience is guaranteed by experienced guides and respect for safety requirements.

### Lago Capri: Undiscovered Jewel:

A tranquil haven for visitors looking for a more tranquil experience is the immaculate Lago Capri. This hidden jewel, which is reachable by day hikes, provides sweeping vistas of Fitz Roy as well as peaceful settings for wildlife interactions.