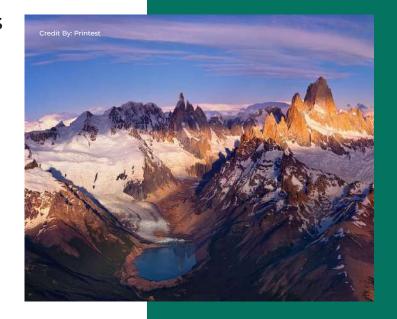

### Fitz Roy and Cerro Torre: Towering Peaks of Majesty

### Hiking Trails and Mountaineering:

Hikers and mountaineers from all over the world are drawn to the commanding peaks of Fitz Roy and Cerro Torre. Visitors can experience the untamed beauty of Patagonia by going on strenuous excursions or even trying climbing, as there are well-marked trails that lead to these magnificent summits.