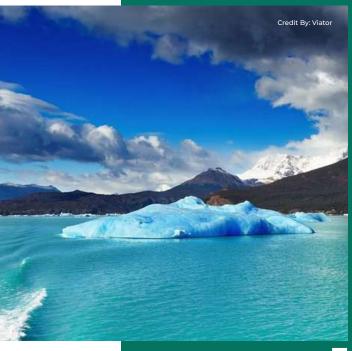

### Designing

Mr. Ubaid Ullah Mr. Sami Uddin Khan

Tucked away in Argentina's southern regions, Los Glaciares National Park is a captivating example of the unadulterated splendour and variety of the continent's topography. This UNESCO World Heritage Site, which was founded in 1937 and covers an area of more than 7,200 square miles, is well-known for its enormous

National Park

glaciers, immaculate lakes, and distinctive ecosystems that appeal to both nature lovers and adventure seekers.

### Perito Moreno Glacier: A Glacial Wonder

### Ice Trekking on Perito Moreno:

The famous Perito Moreno Glacier is one of the park's primary draws. Those with an adventurous spirit can go on exhilarating ice trekking excursions, A close-up look at this enormous ice behemoth is provided via guided tours, which also guarantee safety and offer insights into the glacier's genesis and history.