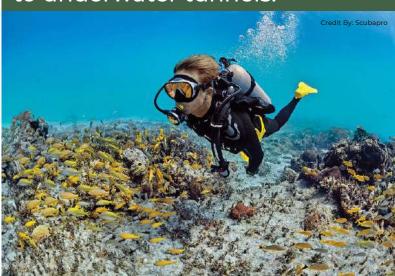

# IV. Recreational Opportunities: Exploring the Underwater Wonderland

#### **Snorkelling Adventures:**

Snorkelling is an approachable method to explore the Belize Barrier Reef for people looking for an immersive experience without going too deep. Excellent visibility due to crystal-clear waters enables snorkelers to take in vivid coral formations and varied marine life beneath the surface.

Diving into the Depths:

Divers can explore the depths of the Belize Barrier Reef, lured in by the attraction of the well-known Blue Hole in Lighthouse Reef Atoll. Diving in this underwater paradise provides one-of-a-kind experiences with the underwater world, with everything from coral-covered vertical walls to underwater tunnels.