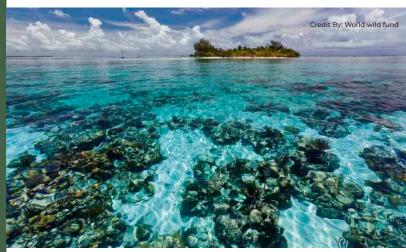

### Western Hemisphere's Greatest Barrier Reef:

The largest barrier reef in the Western Hemisphere is the Barrier Reef Reserve System, which stretches over 190 miles along Belize's coast. The system, which consists of cayes, mangrove forests, and coral reefs, is a patchwork of various habitats that all work together to support the system's biological importance.

#### **Distinctive Coral Atolls:**

The existence of three coral atolls—Turneffe Atoll, Glover's Reef Atoll, and Lighthouse Reef Atoll—is one of the system's most notable characteristics. These atolls are distinctive ecosystems home to a staggering variety of marine life

#### Vibrant Coral Gardens:

The Belize Barrier Reef System's coral reefs are a rainbow of hues and forms. These underwater gardens provide a home and food source for marine life, from brain corals to fragile sea fans. Divers and snorkelers can observe these reefs' colourful and complex marine life.