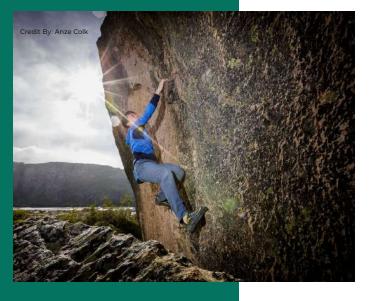

### Adventures in Rock Climbing:

World-class rock climbing routes on the granite spires of Fitz Roy and Cerro Torre are available in the park for the more daring. Set against the backdrop of stunning surroundings, an exhilarating yet safe climbing experience is guaranteed by experienced guides and respect for safety requirements.