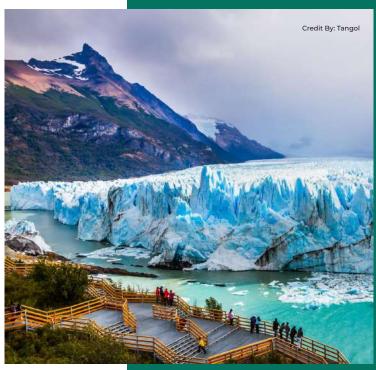

### Perito Moreno Glacier: A Glacial Wonder

### Ice Trekking on Perito Moreno:

The famous Perito Moreno Glacier is one of the park's primary draws. Those with an adventurous spirit can go on exhilarating ice trekking excursions, A close-up look at this enormous ice behemoth is provided via guided tours, which also guarantee safety and offer insights into the glacier's genesis and history.

### Sailing the Rico Arm:

A different viewpoint is available for those who choose to sail around the Rico Arm to see the glacier's majesty up close. Unmatched views of calving events—where enormous chunks of ice break away and smash into the lake—can be had from these boat cruises. It's an incredible and humble scene.

### Walkways and Balconies:

All tourists can enjoy accessible viewing places along the Perito Moreno Glacier's scenic pathways and balconies, regardless of their ability. Enhanced comprehension of the park's natural marvels is made possible by the informative information regarding glaciology provided by interpretive panels.